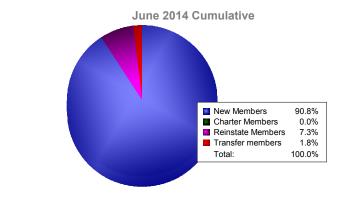

## **District 25 C**

| Year<br>2009-2010<br>2010-2011<br>2011-2012<br>2012-2013<br>2013-2014<br>Average                                                                                                                                                                                                                                                                                                                                                                                                                                                                                                                                                                                                                                                                                                                                                                                                                                                                                                                                                                                                                                                                                                                                                                                                                                                                                                                                                                                                                                                                                                                                                                                                                                                                                                                                                                                                                                                                                                                                                                                                                                                                                                                                                                                                                                                                                                                                                                                                                                                                                                                                                                                                                                                                                                                                                             | New<br>Clubs<br>0<br>0<br>0<br>0<br>0<br>0<br>0 | Dropped<br>Clubs<br>-1<br>-3<br>-2<br>-1<br>0<br>-1<br>0<br>-1 | Gain/<br>Loss<br>Clubs<br>-1<br>-3<br>-2<br>-1<br>0<br>-1 | New<br>Members<br>181<br>152<br>107<br>192<br>99<br>146 | Charter<br>Members<br>0<br>0<br>0<br>0<br>0<br>0<br>0<br>0<br>0<br>0 | Reinstate<br>Members | Transfer<br>Members<br>5<br>3<br>6<br>7<br>2<br>5 | Total           Member           Added           209           162           125           206           109           162 | Total<br>Members<br>Dropped<br>-210<br>-215<br>-208<br>-190<br>-182<br>-201 | Gain/<br>Loss<br>Members<br>-1<br>-53<br>-83<br>16<br>-73<br>-73<br>-39 |  |
|----------------------------------------------------------------------------------------------------------------------------------------------------------------------------------------------------------------------------------------------------------------------------------------------------------------------------------------------------------------------------------------------------------------------------------------------------------------------------------------------------------------------------------------------------------------------------------------------------------------------------------------------------------------------------------------------------------------------------------------------------------------------------------------------------------------------------------------------------------------------------------------------------------------------------------------------------------------------------------------------------------------------------------------------------------------------------------------------------------------------------------------------------------------------------------------------------------------------------------------------------------------------------------------------------------------------------------------------------------------------------------------------------------------------------------------------------------------------------------------------------------------------------------------------------------------------------------------------------------------------------------------------------------------------------------------------------------------------------------------------------------------------------------------------------------------------------------------------------------------------------------------------------------------------------------------------------------------------------------------------------------------------------------------------------------------------------------------------------------------------------------------------------------------------------------------------------------------------------------------------------------------------------------------------------------------------------------------------------------------------------------------------------------------------------------------------------------------------------------------------------------------------------------------------------------------------------------------------------------------------------------------------------------------------------------------------------------------------------------------------------------------------------------------------------------------------------------------------|-------------------------------------------------|----------------------------------------------------------------|-----------------------------------------------------------|---------------------------------------------------------|----------------------------------------------------------------------|----------------------|---------------------------------------------------|----------------------------------------------------------------------------------------------------------------------------|-----------------------------------------------------------------------------|-------------------------------------------------------------------------|--|
| Clubs<br>-0<br>-0.4<br>-0.4<br>-1<br>-1<br>-1<br>-1<br>-1<br>-1<br>-1<br>-1<br>-1<br>-1                                                                                                                                                                                                                                                                                                                                                                                                                                                                                                                                                                                                                                                                                                                                                                                                                                                                                                                                                                                                                                                                                                                                                                                                                                                                                                                                                                                                                                                                                                                                                                                                                                                                                                                                                                                                                                                                                                                                                                                                                                                                                                                                                                                                                                                                                                                                                                                                                                                                                                                                                                                                                                                                                                                                                      |                                                 |                                                                |                                                           |                                                         |                                                                      |                      |                                                   |                                                                                                                            |                                                                             |                                                                         |  |
| -3.2 2009-2010 2010-2011 2011-2012 2012-2013 2013-2014<br>New Clubs Dropped Clubs Gain/Loss Clubs<br>Members 250                                                                                                                                                                                                                                                                                                                                                                                                                                                                                                                                                                                                                                                                                                                                                                                                                                                                                                                                                                                                                                                                                                                                                                                                                                                                                                                                                                                                                                                                                                                                                                                                                                                                                                                                                                                                                                                                                                                                                                                                                                                                                                                                                                                                                                                                                                                                                                                                                                                                                                                                                                                                                                                                                                                             |                                                 |                                                                |                                                           |                                                         |                                                                      |                      |                                                   |                                                                                                                            |                                                                             |                                                                         |  |
| 200<br>150<br>100<br>209<br>162<br>125<br>206<br>16<br>109<br>-50<br>-50<br>-50<br>-50<br>-50<br>-100<br>-100<br>-210<br>-215<br>-208<br>-190<br>-182<br>-182<br>-182<br>-182<br>-182<br>-182<br>-182<br>-182<br>-182<br>-182<br>-182<br>-182<br>-182<br>-182<br>-182<br>-182<br>-182<br>-182<br>-182<br>-182<br>-182<br>-182<br>-182<br>-182<br>-182<br>-182<br>-182<br>-182<br>-182<br>-182<br>-182<br>-182<br>-182<br>-182<br>-182<br>-182<br>-182<br>-182<br>-182<br>-182<br>-182<br>-182<br>-182<br>-182<br>-182<br>-182<br>-182<br>-182<br>-182<br>-182<br>-182<br>-182<br>-182<br>-182<br>-182<br>-182<br>-182<br>-182<br>-182<br>-182<br>-182<br>-182<br>-182<br>-182<br>-182<br>-182<br>-182<br>-182<br>-182<br>-182<br>-182<br>-182<br>-182<br>-182<br>-182<br>-182<br>-182<br>-182<br>-182<br>-182<br>-182<br>-182<br>-182<br>-182<br>-182<br>-182<br>-182<br>-182<br>-182<br>-182<br>-182<br>-182<br>-190<br>-182<br>-182<br>-190<br>-182<br>-182<br>-190<br>-182<br>-190<br>-182<br>-190<br>-182<br>-190<br>-182<br>-190<br>-182<br>-190<br>-182<br>-190<br>-182<br>-190<br>-182<br>-190<br>-182<br>-190<br>-182<br>-190<br>-182<br>-190<br>-182<br>-182<br>-182<br>-182<br>-182<br>-182<br>-182<br>-182<br>-182<br>-182<br>-182<br>-182<br>-182<br>-182<br>-182<br>-182<br>-182<br>-182<br>-182<br>-182<br>-182<br>-182<br>-182<br>-182<br>-182<br>-182<br>-182<br>-182<br>-182<br>-182<br>-182<br>-182<br>-182<br>-190<br>-182<br>-182<br>-182<br>-182<br>-182<br>-182<br>-182<br>-182<br>-182<br>-182<br>-182<br>-182<br>-182<br>-182<br>-182<br>-182<br>-182<br>-182<br>-182<br>-182<br>-182<br>-182<br>-182<br>-182<br>-182<br>-182<br>-182<br>-182<br>-182<br>-182<br>-182<br>-182<br>-182<br>-182<br>-182<br>-182<br>-182<br>-182<br>-182<br>-182<br>-182<br>-182<br>-182<br>-182<br>-182<br>-182<br>-182<br>-182<br>-182<br>-182<br>-182<br>-182<br>-182<br>-182<br>-182<br>-182<br>-182<br>-182<br>-182<br>-182<br>-182<br>-182<br>-182<br>-182<br>-182<br>-182<br>-182<br>-182<br>-182<br>-182<br>-182<br>-182<br>-182<br>-182<br>-182<br>-182<br>-182<br>-182<br>-182<br>-182<br>-182<br>-182<br>-182<br>-182<br>-182<br>-182<br>-182<br>-182<br>-182<br>-182<br>-182<br>-182<br>-182<br>-182<br>-182<br>-182<br>-182<br>-182<br>-182<br>-182<br>-182<br>-182<br>-182<br>-182<br>-182<br>-182<br>-182<br>-182<br>-182<br>-182<br>-182<br>-182<br>-182<br>-182<br>-182<br>-182<br>-182<br>-182<br>-182<br>-182<br>-182<br>-182<br>-182<br>-182<br>-182<br>-182<br>-182<br>-182<br>-182<br>-182<br>-182<br>-182<br>-182<br>-182<br>-182<br>-182<br>-182<br>-182<br>-182<br>-182<br>-182<br>-182<br>-182<br>-182<br>-182<br>-182<br>-182<br>-182<br>-182<br>-182<br>-182<br>-182<br>-182<br>-182<br>-182<br>-182<br>-182<br>-182<br>-182<br>-182<br>-182<br>-182<br>-182<br>-182<br>-182<br>-182<br>-182<br>-182<br>-18 |                                                 |                                                                |                                                           |                                                         |                                                                      |                      |                                                   |                                                                                                                            |                                                                             |                                                                         |  |
| -230                                                                                                                                                                                                                                                                                                                                                                                                                                                                                                                                                                                                                                                                                                                                                                                                                                                                                                                                                                                                                                                                                                                                                                                                                                                                                                                                                                                                                                                                                                                                                                                                                                                                                                                                                                                                                                                                                                                                                                                                                                                                                                                                                                                                                                                                                                                                                                                                                                                                                                                                                                                                                                                                                                                                                                                                                                         | 2009-2                                          |                                                                | 2010<br>mbers A                                           | -2011<br>dded <b>=</b>                                  | 2011-2<br>Members I                                                  |                      | 2012-201<br>Gain/Loss                             |                                                                                                                            | 2013-2014                                                                   |                                                                         |  |
| Membership Composition June 2014 Cumulative                                                                                                                                                                                                                                                                                                                                                                                                                                                                                                                                                                                                                                                                                                                                                                                                                                                                                                                                                                                                                                                                                                                                                                                                                                                                                                                                                                                                                                                                                                                                                                                                                                                                                                                                                                                                                                                                                                                                                                                                                                                                                                                                                                                                                                                                                                                                                                                                                                                                                                                                                                                                                                                                                                                                                                                                  |                                                 |                                                                |                                                           |                                                         |                                                                      |                      | Gender Comparison<br>June 2014 Cumulative         |                                                                                                                            |                                                                             |                                                                         |  |